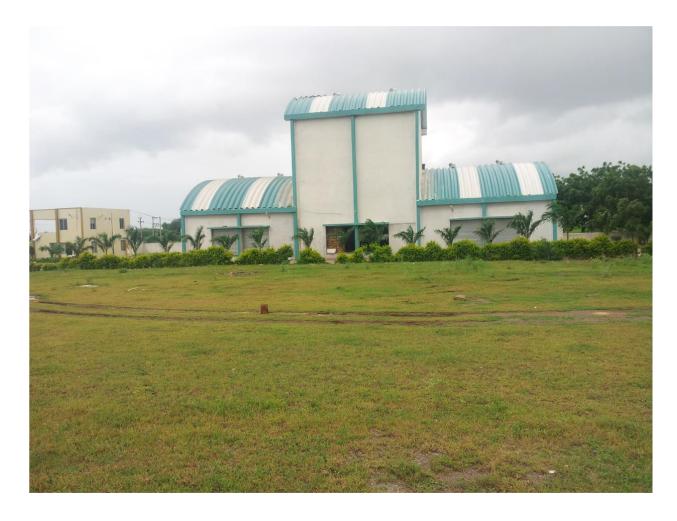

### **Executive Summary**

01

The proposed site is a developed Food Processing Hub with Grade A Machinery Installed by M/s. Buhler UK in 2011 suitable for manufacturing of all kind of Grains, Oil Seed and pulses.

Dear Investors,

We are happy to share with the details of opportunity to acquire the Food industry asset owned by M/s. Trilokpati Food Processing Pvt. Ltd. At Amreli Gujarat India.

This unit is located in the well-developed industrial micro market of Amreli: Amreli and is having infrastructure and utilities to enable commencement of production in ready position. The site has a total land area is around 2.5 acre, manufacturing & warehousing sheds of around 1 Arc and well developed office.